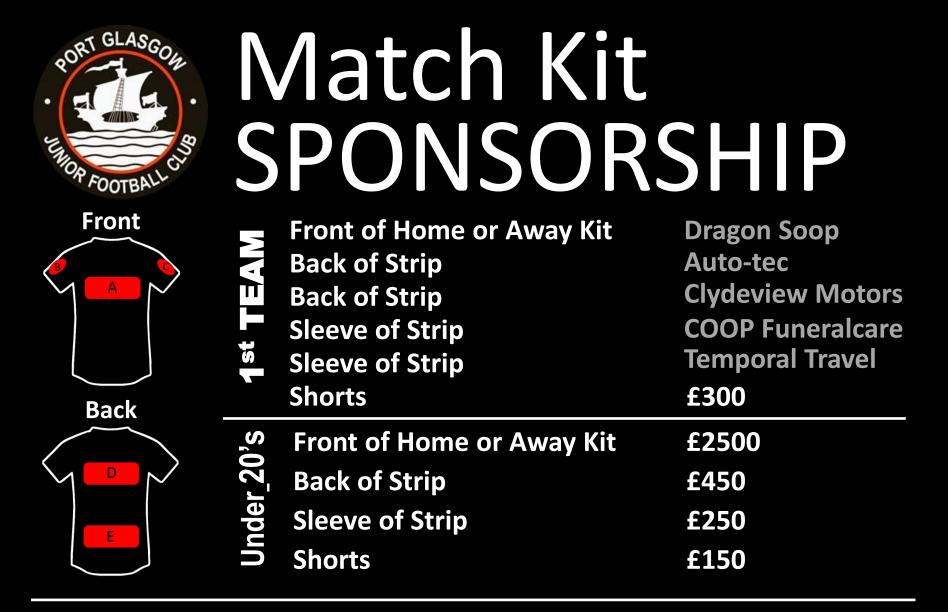

# Personalised SPONSORSHIP

This is a selection of sponsorship the club can offer you if you wish to support the club for season 2024/25 and elevate your brand.

The club can adapt any of these options to your individual requirements, if the package you are looking for is not shown we would be delighted to offer a tailor made package for you.

Selected packages come with payment instalment plans should you wish to support the club across the year without having to pay a large up front cost.

Thank you for your continued support of the club

×